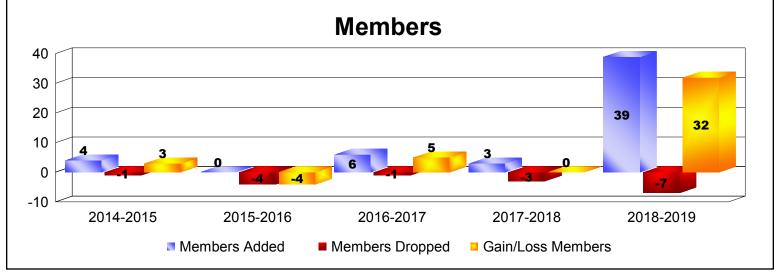

MBR0065 Page 1 of 2 10/3/2019 3:07:50PM

| Year      | New<br>Clubs | Dropped<br>Clubs | Gain/<br>Loss<br>Clubs | New<br>Members | Charter<br>Members | Reinstate<br>Members | Transfer<br>Members | Total<br>Member<br>Added | Total<br>Members<br>Dropped | Gain/<br>Loss<br>Members |
|-----------|--------------|------------------|------------------------|----------------|--------------------|----------------------|---------------------|--------------------------|-----------------------------|--------------------------|
| 2014-2015 | 0            | 0                | 0                      | 4              | 0                  | 0                    | 0                   | 4                        | -1                          | 3                        |
| 2015-2016 | 0            | 0                | 0                      | 0              | 0                  | 0                    | 0                   | 0                        | -4                          | -4                       |
| 2016-2017 | 0            | 0                | 0                      | 6              | 0                  | 0                    | 0                   | 6                        | -1                          | 5                        |
| 2017-2018 | 0            | 0                | 0                      | 3              | 0                  | 0                    | 0                   | 3                        | -3                          | 0                        |
| 2018-2019 | 1            | 0                | 1                      | 2              | 36                 | 0                    | 1                   | 39                       | -7                          | 32                       |
| Average   | 0            | 0                | 0                      | 3              | 7                  | 0                    | 0                   | 10                       | -3                          | 7                        |