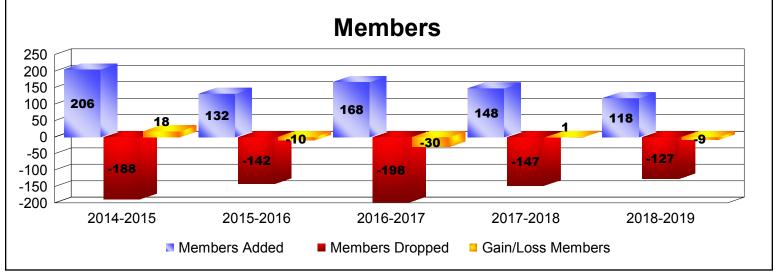

| Year      | New<br>Clubs | Dropped<br>Clubs | Gain/<br>Loss<br>Clubs | New<br>Members | Charter<br>Members | Reinstate<br>Members | Transfer<br>Members | Total<br>Member<br>Added | Total<br>Members<br>Dropped | Gain/<br>Loss<br>Members |
|-----------|--------------|------------------|------------------------|----------------|--------------------|----------------------|---------------------|--------------------------|-----------------------------|--------------------------|
| 2014-2015 | 1            | 0                | 1                      | 154            | 33                 | 10                   | 9                   | 206                      | -188                        | 18                       |
| 2015-2016 | 0            | 0                | 0                      | 106            | 5                  | 10                   | 11                  | 132                      | -142                        | -10                      |
| 2016-2017 | 0            | 0                | 0                      | 146            | 4                  | 10                   | 8                   | 168                      | -198                        | -30                      |
| 2017-2018 | 0            | 0                | 0                      | 132            | 3                  | 6                    | 7                   | 148                      | -147                        | 1                        |
| 2018-2019 | 0            | 0                | 0                      | 114            | 0                  | 1                    | 3                   | 118                      | -127                        | -9                       |
| Average   | 0            | 0                | 0                      | 130            | 9                  | 7                    | 8                   | 154                      | -160                        | -6                       |