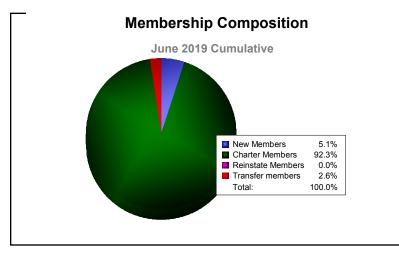

| -1                          | 5                        |
| 2017-2018 | 0            | 0                | 0                      | 3              | 0                  | 0                    | 0                   | 3                        | -3                          | 0                        |
| 2018-2019 | 1            | 0                | 1                      | 2              | 36                 | 0                    | 1                   | 39                       | -7                          | 32                       |
| Average   | 0            | 0                | 0                      | 3              | 7                  | 0                    | 0                   | 10                       | -3                          | 7                        |









MBR0065 Page 2 of 2 10/3/2019 3:07:50PM