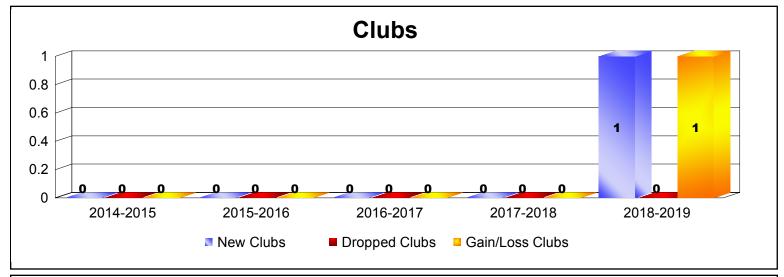

MBR0065 Page 1 of 2 10/3/2019 3:07:50PM

| Year      | New<br>Clubs | Dropped<br>Clubs | Gain/<br>Loss<br>Clubs | New<br>Members | Charter<br>Members | Reinstate<br>Members | Transfer<br>Members | Total<br>Member<br>Added | Total<br>Members<br>Dropped | Gain/<br>Loss<br>Members |
|-----------|--------------|------------------|------------------------|----------------|--------------------|----------------------|---------------------|--------------------------|-----------------------------|--------------------------|
| 2014-2015 | 0            | 0                | 0                      | 4              | 0                  | 0                    | 0                   | 4                        | -1                          | 3                        |
| 2015-2016 | 0            | 0                | 0                      | 0              | 0                  | 0                    | 0                   | 0                        | -4                          | -4                       |
| 2016-2017 | 0            | 0                | 0                      | 6              | 0                  | 0                    | 0                   | 6                        | -1                          | 5                        |
| 2017-2018 | 0            | 0                | 0                      | 3              | 0                  | 0                    | 0                   | 3                        | -3                          | 0                        |
| 2018-2019 | 1            | 0                | 1                      | 2              | 36                 | 0                    | 1                   | 39                       | -7                          | 32                       |
| Average   | 0            | 0                | 0                      | 3              | 7                  | 0                    | 0                   | 10                       | -3                          | 7                        |