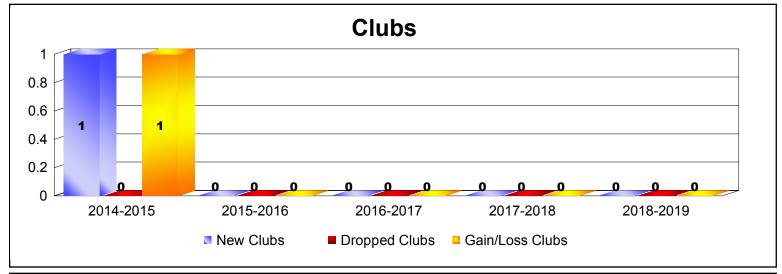

| Year      | New<br>Clubs | Dropped<br>Clubs | Gain/<br>Loss<br>Clubs | New<br>Members | Charter<br>Members | Reinstate<br>Members | Transfer<br>Members | Total<br>Member<br>Added | Total<br>Members<br>Dropped | Gain/<br>Loss<br>Members |
|-----------|--------------|------------------|------------------------|----------------|--------------------|----------------------|---------------------|--------------------------|-----------------------------|--------------------------|
| 2014-2015 | 1            | 0                | 1                      | 154            | 33                 | 10                   | 9                   | 206                      | -188                        | 18                       |
| 2015-2016 | 0            | 0                | 0                      | 106            | 5                  | 10                   | 11                  | 132                      | -142                        | -10                      |
| 2016-2017 | 0            | 0                | 0                      | 146            | 4                  | 10                   | 8                   | 168                      | -198                        | -30                      |
| 2017-2018 | 0            | 0                | 0                      | 132            | 3                  | 6                    | 7                   | 148                      | -147                        | 1                        |
| 2018-2019 | 0            | 0                | 0                      | 114            | 0                  | 1                    | 3                   | 118                      | -127                        | -9                       |
| Average   | 0            | 0                | 0                      | 130            | 9                  | 7                    | 8                   | 154                      | -160                        | -6                       |